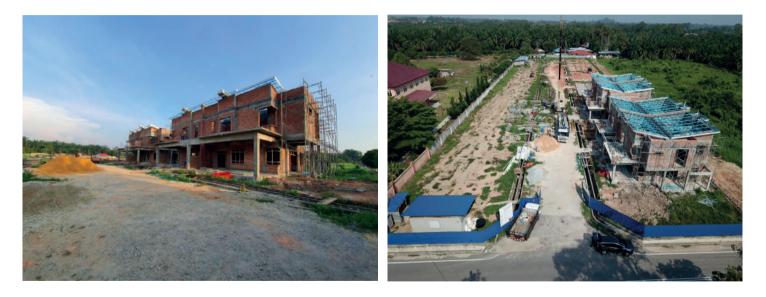

## **Site Progress**

| PLOT | PTD               | Kelua  | isan    | Lot Dimension |       | Built Up Area |          |      | Price List   | EMPTY LAND |          |      | W/  |
|------|-------------------|--------|---------|---------------|-------|---------------|----------|------|--------------|------------|----------|------|-----|
| PLOT | No. MP KP ft x ft |        | (ft     | ft x ft       |       | КР            | RM M2 F2 |      | F2           | REMARK     | Progress |      |     |
| 1    | 3940              | 450.90 | 4852.13 |               |       | 49            | 40       | 3920 | 1,200,000.00 | 142.68     | 1535     |      | 85% |
| 2    | 3939              | 299.00 | 3217.54 | 40.97         | 57.39 | 49            | 40       | 3920 | 950,000.00   |            |          |      | 85% |
| 3    | 3938              | 296.60 | 3191.71 | 40.97         | 56.94 | 49            | 40       | 3920 | 950,000.00   |            |          | SOLD | 85% |
| 4    | 3937              | 294.20 | 3165.89 | 40.97         | 56.48 | 49            | 40       | 3920 | 950,000.00   |            |          | SOLD | 85% |
| 5    | 3936              | 291.80 | 3140.06 | 40.97         | 56.02 | 49            | 40       | 3920 | 980,000.00   |            |          |      | 15% |
| 6    | 3935              | 289.50 | 3115.31 | 40.97         | 55.56 | 49            | 40       | 3920 | 980,000.00   |            |          |      | 15% |
| 7    | 3934              | 287.10 | 3089.48 | 40.97         | 55.11 | 49            | 40       | 3920 | 980,000.00   |            |          |      | 15% |
| 8    | 3933              | 284.70 | 3063.66 | 40.97         | 54.65 | 49            | 40       | 3920 | 980,000.00   |            |          |      | 15% |
| 9    | 3932              | 282.40 | 3038.91 | 40.97         | 54.19 | 49            | 40       | 3920 | 980,000.00   |            |          |      | 15% |
| 10   | 3931              | 280.00 | 3013.08 | 40.97         | 53.74 | 49            | 40       | 3920 | 980,000.00   |            |          |      | 15% |
| 11   | 3930              | 277.60 | 2987.25 | 40.97         | 53.33 | 49            | 40       | 3920 | 980,000.00   |            |          |      | 15% |
| 12   | 3929              | 284.70 | 3063.66 | 43.81         | 52.86 | 49            | 40       | 3920 | 980,000.00   |            |          |      | 15% |