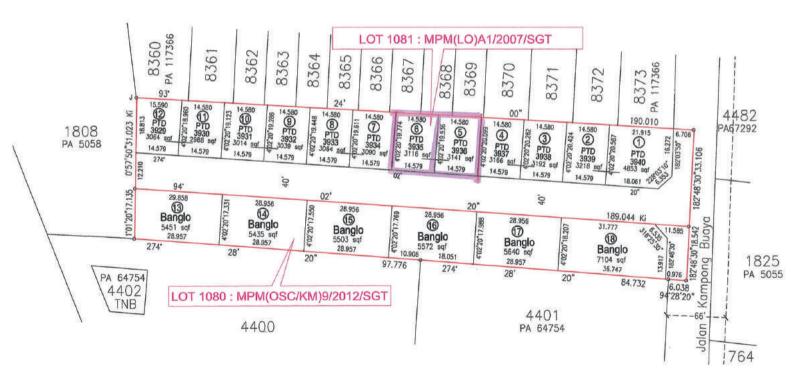

## **Site Progress**

| PLOT | PTD               | Kelua  | isan    | Lot Dimension |       | Built Up Area |          |      | Price List   | EMPTY LAND |          |      | W/  |
|------|-------------------|--------|---------|---------------|-------|---------------|----------|------|--------------|------------|----------|------|-----|
| PLOT | No. MP KP ft x ft |        | (ft     | ft x ft       |       | КР            | RM M2 F2 |      | F2           | REMARK     | Progress |      |     |
| 1    | 3940              | 450.90 | 4852.13 |               |       | 49            | 40       | 3920 | 1,200,000.00 | 142.68     | 1535     |      | 85% |
| 2    | 3939              | 299.00 | 3217.54 | 40.97         | 57.39 | 49            | 40       | 3920 | 950,000.00   |            |          |      | 85% |
| 3    | 3938              | 296.60 | 3191.71 | 40.97         | 56.94 | 49            | 40       | 3920 | 950,000.00   |            |          | SOLD | 85% |
| 4    | 3937              | 294.20 | 3165.89 | 40.97         | 56.48 | 49            | 40       | 3920 | 950,000.00   |            |          | SOLD | 85% |
| 5    | 3936              | 291.80 | 3140.06 | 40.97         | 56.02 | 49            | 40       | 3920 | 980,000.00   |            |          |      | 15% |
| 6    | 3935              | 289.50 | 3115.31 | 40.97         | 55.56 | 49            | 40       | 3920 | 980,000.00   |            |          |      | 15% |
| 7    | 3934              | 287.10 | 3089.48 | 40.97         | 55.11 | 49            | 40       | 3920 | 980,000.00   |            |          |      | 15% |
| 8    | 3933              | 284.70 | 3063.66 | 40.97         | 54.65 | 49            | 40       | 3920 | 980,000.00   |            |          |      | 15% |
| 9    | 3932              | 282.40 | 3038.91 | 40.97         | 54.19 | 49            | 40       | 3920 | 980,000.00   |            |          |      | 15% |
| 10   | 3931              | 280.00 | 3013.08 | 40.97         | 53.74 | 49            | 40       | 3920 | 980,000.00   |            |          |      | 15% |
| 11   | 3930              | 277.60 | 2987.25 | 40.97         | 53.33 | 49            | 40       | 3920 | 980,000.00   |            |          |      | 15% |
| 12   | 3929              | 284.70 | 3063.66 | 43.81         | 52.86 | 49            | 40       | 3920 | 980,000.00   |            |          |      | 15% |

#### LOT 1081, GM1929 (PTD 3929 - PTD 3940 ) MUKIM SUNGAI TERAP, DAERAH MUAR, JOHOR DARUL TAKZIM