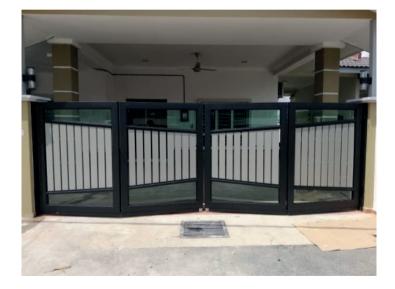

e of many for quiet and comfortable lifestyle.

### GREEN GARDEN Parit Buaya, Muar Johor



#### Phase 1:4 units Semi-D

| Location            | Muar, Johor                        |
|---------------------|------------------------------------|
| Type of Property    | Semi - Detached & Bungalow         |
| Tenure              | Free Hold                          |
| No. of Units        | 12 units Semi-D & 6 units Bungalow |
| Land Area           | 3064 sqf - 4800 sqf                |
| Built - up area     | Grd Floor & 1st Floor - 3920sqf    |
| Selling Price       | RM 9XX,XXX ++                      |
| Bumiputera Discount | 15%                                |

## Layout Plan



#### NIPPON PAINT

**BRILLIANT WHITE 1001** 

11

**GUNSMOKE GREY 307** 

WOODGROOVE 9574

# **Quality Gate**



## **Site Progress**



| PLOT | PTD               | Kelua  | isan    | Lot Dimension |       | Built Up Area |          |      | Price List   | EMPTY LAND |          |      | W/  |
|------|-------------------|--------|---------|---------------|-------|---------------|----------|------|--------------|------------|----------|------|-----|
| PLOT | No. MP KP ft x ft |        | (ft     | ft x ft       |       | КР            | RM M2 F2 |      | F2           | REMARK     | Progress |      |     |
| 1    | 3940              | 450.90 | 4852.13 |               |       | 49            | 40       | 3920 | 1,200,000.00 | 142.68     | 1535     |      | 85% |
| 2    | 3939              | 299.00 | 3217.54 | 40.97         | 57.39 | 49            | 40       | 3920 | 950,000.00   |            |